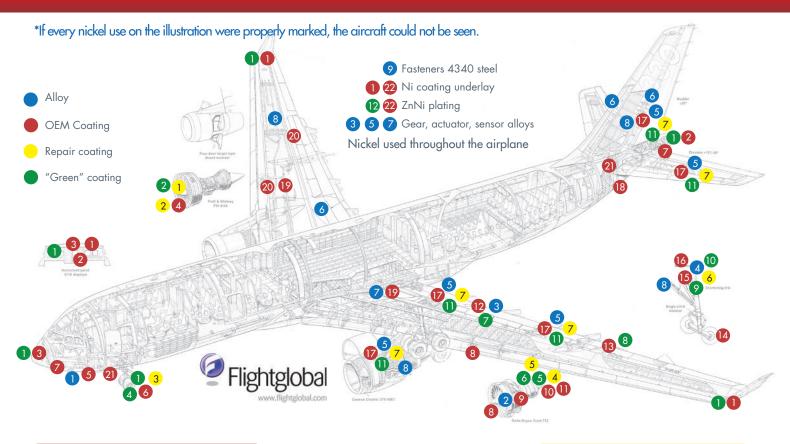

# Aerospace Nickel Coatings & Alloys

## **OEM Coating**

- Ni plate under Cd on Al electrical connectors throughout – thousands
- 2. Electroless Ni-PTFE and ZnNi replacing Cd on connectors
- 3. Ni plate under gold plate on all connector pins thousands
- 4. Ni anti-seize on threads
- 5. Ni alloy or Ni plated pitot tube
- 6. ZnNi plating for corrosion protection
- 7. Ni plated Cu wiring for corrosion protection
- 8. Electroless Ni on bearings for wear
- 9. NiCrAlY on turbine blades to bond TBC
- Electroless Ni and electroplated Ni on critical rotating parts and shafts for wear and corrosion
- 11. Replate for repair
- 12. ZnNi on bearings for corrosion
- 13. EN for wear and corrosion hundreds
- 14. Ni plated brake disks
- 15. Electroless Ni for pin internals
- 16. ZnNi plate replacing Cd on externals
- 17. Electroless Ni internal coatings
- Ni plating on Aluminum on Flight recorder "Black box"

- 19. Electroless Ni on Hydraulic pumps, valves
- 20. Electroless Ni on Gears and bearings
- 21. Ni plated Al on avionics boxes, dozens
- 22. ZnNi plated fasteners

#### "Green" Coating

- Electroless Ni-PTFE and ZnNi replacing Cd on connectors
- 2. Stainless steel thermal spray
- 3. ZnNi plating for corrosion protection
- 4. ZnNi plating for repair
- Electroless Ni and electroplated Ni on critical rotating parts and shafts for wear and corrosion
- 6. Replate for repair
- 7. ZnNi on bearings for corrosion
- 8. EN for wear and corrosion hundreds Electroless Ni for pin internals
- 9. ZnNi plate replacing Cd on externals
- 10. Electroless Ni internal coatings
- 11. ZnNi plated fasteners

# **Repair Coating**

- 1. Stainless steel thermal spray
- 2. Ni anti-seize on threads
- 3. ZnNi plating for repair
- 4. Electroless Ni and electroplated Ni on critical rotating parts and shafts for wear and corrosion
- 5. Replate for repair
- 6. Sulfamate Ni for landing gear repair
- 7. Rod repair hundreds everywhere

### Alloy

- 1. Ni alloy or Ni plated pitot tube
- 2. Engine Ni based superalloys
- 3. Gear steel (9310)
- 4. 300M high strength steel with Ni
- 5. PH Stainless steel actuator rods
- 6. Stainless steel sensors
- 7. Hydraulic pumps, valves
- 8. Stainless steel hydraulic tubing
- 9. Fasteners 4340 steel everywhere